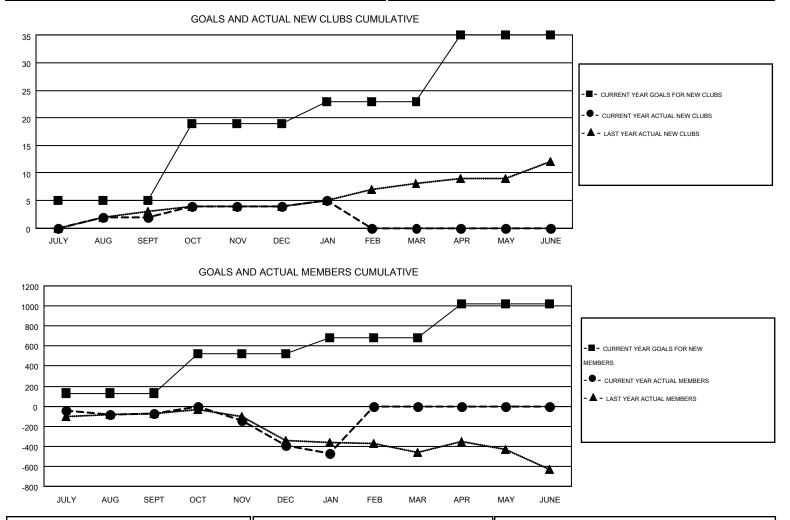

#### GMT: JOHN MULLER

| GM   | 7 |
|------|---|
| Givi | / |

| Clubs                 |                  |           |                  | Members               |               |                    |                                        |                    |                  |
|-----------------------|------------------|-----------|------------------|-----------------------|---------------|--------------------|----------------------------------------|--------------------|------------------|
| RESULTS FOR 2015-2016 |                  |           |                  | RESULTS FOR 2015-2016 |               |                    |                                        |                    |                  |
| QUARTER               | NEW CLUB<br>GOAL | NEW CLUBS | DROPPED<br>CLUBS | NET<br>GAIN/LOSS      | QUARTER       | NEW MEMBER<br>GOAL | CHARTER AND<br>NEW<br>MEMBERS<br>ADDED | DROPPED<br>MEMBERS | NET<br>GAIN/LOSS |
| JULY/AUG/SEPT         | 5                | 2         | 7                | -5                    | JULY/AUG/SEPT | 130                | 801                                    | 877                | -76              |
| OCT/NOV/DEC           | 14               | 2         | 7                | -5                    | OCT/NOV/DEC   | 393                | 729                                    | 1,048              | -319             |
| JAN/FEB/MAR           | 4                | 1         | 1                | 0                     | JAN/FEB/MAR   | 158                | 158                                    | 232                | -74              |
| APR/MAY/JUNE          | 12               | 0         | 0                | 0                     | APR/MAY/JUNE  | 340                | 0                                      | 0                  | 0                |